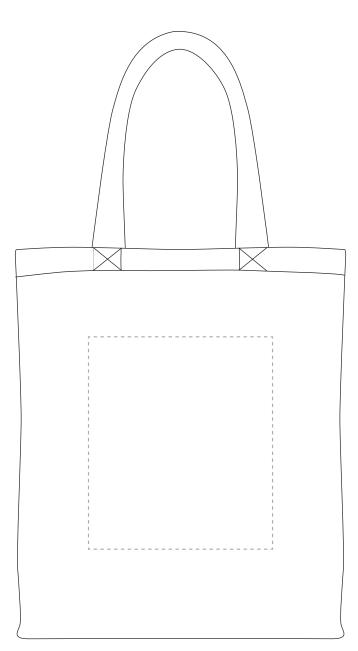

Your Ref: Quantity: Product Code: QB0560
Our Ref: Version: 1 Product Colour: WHITE

**PRINTING CONCERNS:** 

We stock this item in the following colours

## **PANTONE REFERENCE(S)**

♣ Full colour printing

ARTWORK SCALE 25%

Product Image for visualisation - colours may vary

The dashed line is to demonstrate print area and will not appear on your printed item

| Max print area: 195mm x 225mm | <br> | <br> |  |
|-------------------------------|------|------|--|
|                               |      |      |  |
|                               |      |      |  |
|                               |      |      |  |
|                               |      |      |  |
|                               |      |      |  |
|                               |      |      |  |
|                               |      |      |  |
|                               |      |      |  |
|                               |      |      |  |
|                               |      |      |  |
|                               |      |      |  |
|                               |      |      |  |
|                               |      |      |  |
|                               |      |      |  |
|                               |      |      |  |
|                               |      |      |  |
|                               |      |      |  |
|                               |      |      |  |
|                               |      |      |  |
|                               |      |      |  |
|                               |      |      |  |
|                               |      |      |  |
|                               |      |      |  |
|                               |      |      |  |
|                               |      |      |  |
|                               |      |      |  |
|                               |      |      |  |
|                               |      |      |  |
|                               |      |      |  |
|                               |      |      |  |
|                               |      |      |  |
|                               |      |      |  |
|                               |      |      |  |
|                               |      |      |  |
|                               |      |      |  |
|                               |      |      |  |
|                               |      |      |  |
|                               |      | <br> |  |